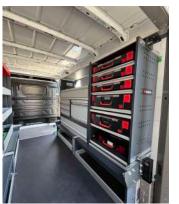

### **THE PLUGVAN WORKSHOP MODULE**

Simple conversion from empty van to workshop vehicle

Light and power supply (optional)

Large storage compartments for sorting boxes

Integrated chassis for easy loading and unloading by yourself

Side extensions for optimum adaptation to the vehicle width

With table and/or motorbike holder

Large central aisle as extra loading space

Optionally with Forklift loading

#### ADVANTAGES

- · Conversion of the vehicle in 5 minutes
- Easy handling due to integrated chassis or forklift loading
- Fits in almost every 3.5 t panel van
- Allows the multiple use of the vehicle
- · With workshop equipment from Würth
- Also suitable for rental vehicles, as no modification to the base vehicle is necessary
- Shelf configuration can be planned individually
- Modular construction according to your own wishes and needs