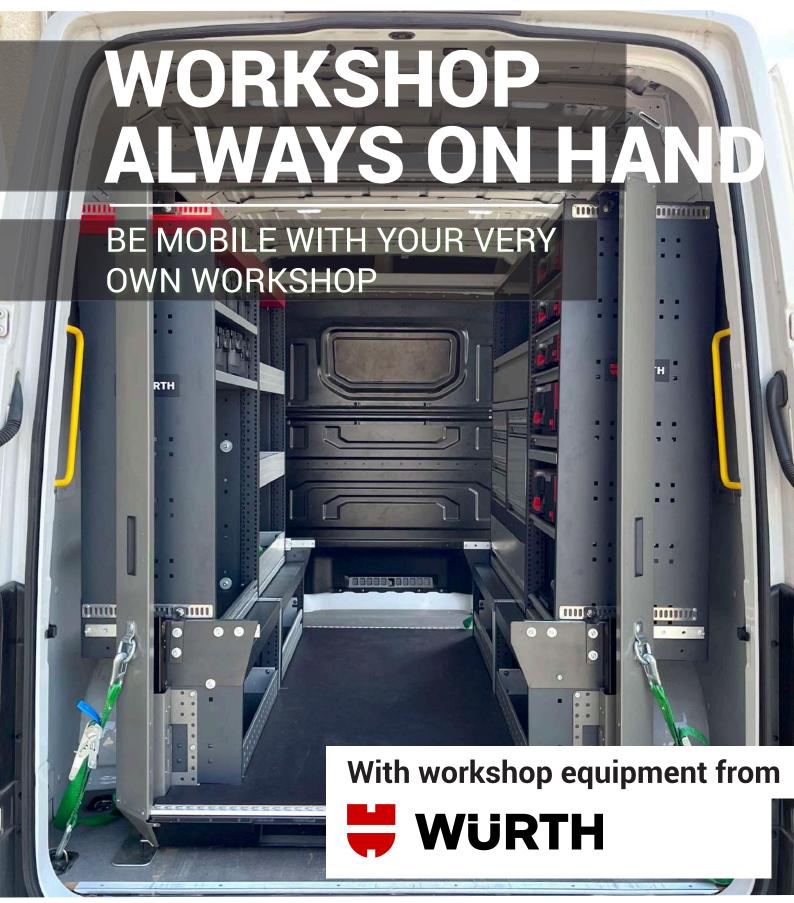

### **THE PLUGVAN WORKSHOP MODULE**

Simple conversion from empty van to workshop vehicle

Light and power supply (optional)

Large storage compartments for sorting boxes

Integrated chassis for easy loading and unloading by yourself

Side extensions for optimum adaptation to the vehicle width

With table and/or motorbike holder

Large central aisle as extra loading space

Optionally with Forklift loading

#### ADVANTAGES

- · Conversion of the vehicle in 5 minutes
- Easy handling due to integrated chassis or forklift loading
- Fits in almost every 3.5 t panel van
- Allows the multiple use of the vehicle
- · With workshop equipment from Würth
- Also suitable for rental vehicles, as no modification to the base vehicle is necessary
- Shelf configuration can be planned individually
- Modular construction according to your own wishes and needs