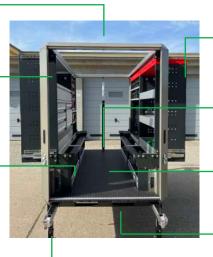

### **THE PLUGVAN WORKSHOP MODULE**

Simple conversion from empty van to workshop vehicle

Light and power supply (optional)

Large storage compartments for sorting boxes

Integrated chassis for easy loading and unloading by yourself

Side extensions for optimum adaptation to the vehicle width

With table and/or motorbike holder

Large central aisle as extra loading space

Optionally with Forklift loading

#### **CONVERTED IN 5 MINUTES**

With the PlugVan modules, you can transform a panel van into a workshop vehicle in no time at all – and back again. The module is available in different versions, depending on your individual needs.

#### ADVANTAGES

- · Conversion of the vehicle in 5 minutes
- Easy handling due to integrated chassis or forklift loading
- Fits in almost every 3.5 t panel van
- Allows the multiple use of the vehicle
- · With workshop equipment from Würth
- Also suitable for rental vehicles, as no modification to the base vehicle is necessary
- Shelf configuration can be planned individually
- Modular construction according to your own wishes and needs