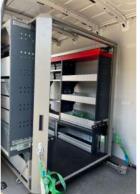

### **THE PLUGVAN WORKSHOP MODULE**

Simple conversion from empty van to workshop vehicle

Light and power supply (optional)

Large storage compartments for sorting boxes

Integrated chassis for easy loading and unloading by yourself

Side extensions for optimum adaptation to the vehicle width

With table and/or motorbike holder

Large central aisle as extra loading space

Optionally with Forklift loading

#### ADVANTAGES

- · Conversion of the vehicle in 5 minutes
- Easy handling due to integrated chassis or forklift loading
- Fits in almost every 3.5 t panel van
- Allows the multiple use of the vehicle
- · With workshop equipment from Würth
- Also suitable for rental vehicles, as no modification to the base vehicle is necessary
- Shelf configuration can be planned individually
- Modular construction according to your own wishes and needs