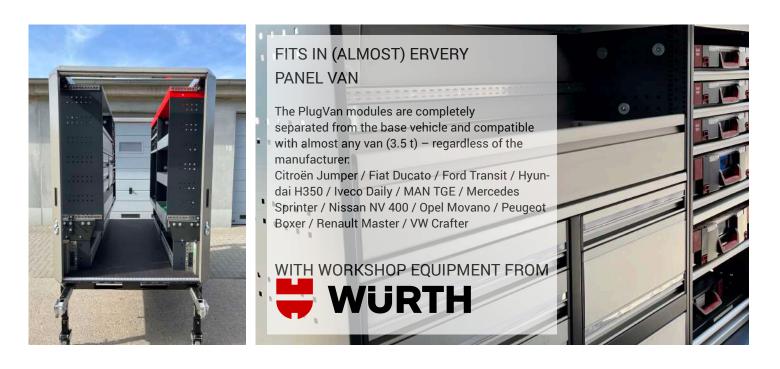

#### ADVANTAGES

- · Conversion of the vehicle in 5 minutes
- Easy handling due to integrated chassis or forklift loading
- Fits in almost every 3.5 t panel van
- Allows the multiple use of the vehicle
- · With workshop equipment from Würth
- Also suitable for rental vehicles, as no modification to the base vehicle is necessary
- Shelf configuration can be planned individually
- Modular construction according to your own wishes and needs