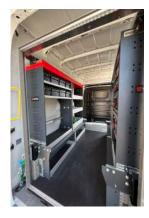

### **THE PLUGVAN WORKSHOP MODULE**

Simple conversion from empty van to workshop vehicle

Light and power supply (optional)

Large storage compartments for sorting boxes

Integrated chassis for easy loading and unloading by yourself

Side extensions for optimum adaptation to the vehicle width

With table and/or motorbike holder

Large central aisle as extra loading space

Optionally with Forklift loading

#### ADVANTAGES

- · Conversion of the vehicle in 5 minutes
- Easy handling due to integrated chassis or forklift loading
- Fits in almost every 3.5 t panel van
- Allows the multiple use of the vehicle
- · With workshop equipment from Würth
- Also suitable for rental vehicles, as no modification to the base vehicle is necessary
- Shelf configuration can be planned individually
- Modular construction according to your own wishes and needs